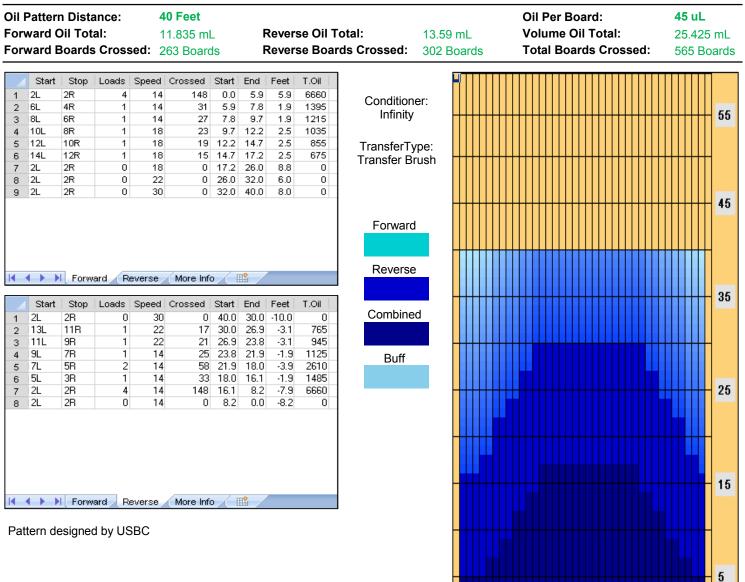

## 2010 USBC Senior Masters

| ltem            | 3L-7L:18L-18R        | 8L-12L:18L-18R      | 13L-17L:18L-18R     | 18L-18R:17R-13R      | 18L-18R:12R-8R      | 18L-18R:7R-3R        |
|-----------------|----------------------|---------------------|---------------------|----------------------|---------------------|----------------------|
| escription      | Outside Track:Middle | Middle Track:Middle | Inside Track:Middle | Middle: Inside Track | Middle:Middle Track | Middle:Outside Track |
| rack Zone Ratio | 2.02                 | 1.27                | 1.01                | 1                    | 1.12                | 1.64                 |
| Forward O       | I Reverse Oil        |                     |                     |                      |                     |                      |
| 1200            |                      |                     |                     |                      |                     |                      |
| 1050            |                      |                     |                     |                      | <u> </u>            |                      |
| 900             |                      |                     |                     |                      | ┟╍╍┝╍╍┝╍╍┝╍╍┝       |                      |
| 750             |                      |                     |                     |                      |                     |                      |
| 450             |                      |                     |                     |                      |                     |                      |
| 300             |                      |                     |                     |                      |                     |                      |
| 150             |                      |                     |                     |                      |                     |                      |
|                 | 4 5 6 7 8 9 1        | 0 11 12 13 14 15 16 | 17 18 19 20 19 18   | 17 16 15 14 13 12 1  |                     |                      |