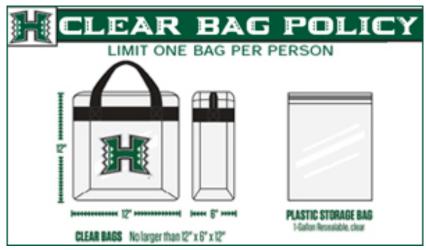

## **UH Rainbow Wahine Softball Stadium - Game Day Information**

Parking: \$7.00 upon entry

Masks are optional at Rainbow Wahine Softball Stadium

Only clear bags are permitted at UH venues

The University of Hawai'i has adopted a Clear Bag Policy in order to improve public safety within the Rainbow Wahine Softball Stadium. Attendees may bring in one (1) clear bag no larger than 12"  $\times$  6"  $\times$  12" and are limited to one clear bag per person.

## **PROHIBITED ITEMS INCLUDE:**

- All bags (except clear plastic bags that do not exceed 12" x 6" x 12")
- Weapons
- Noise Makers
- Illegal Drugs
- Reusable Bottles (i.e. Hydro Flask, Takeya, Yeti, Thermos, etc)
- Umbrellas
- Coolers
- Fireworks
- Alcohol