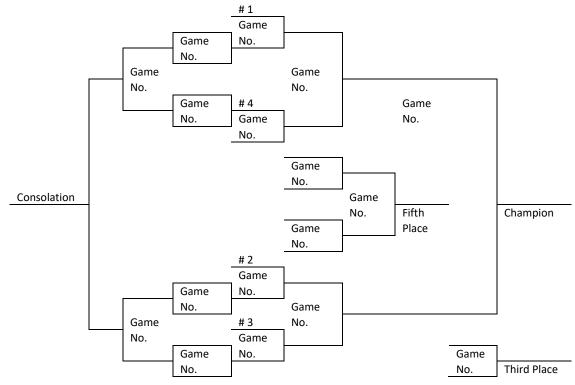

#### B. GIRLS DIVISION II

#### HAWAII HIGH SCHOOL ATHLETIC ASSOCIATION DIVISION II BRACKET - GIRLS VOLLEYBALL STATE CHAMPIONSHIPS TUESDAY-FRIDAY, OCTOBER 25-28, 2022