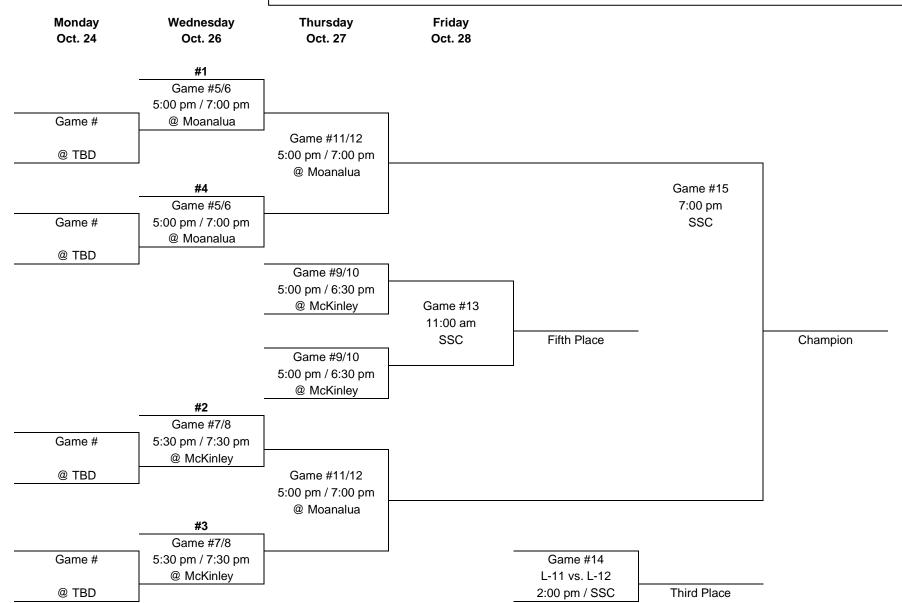

#### **GIRLS DIVISION I**

| DAY 1: MONDAY, OCTOBER 24 |          |                       |                       |  |
|---------------------------|----------|-----------------------|-----------------------|--|
| MATCH                     | TIME     | SITE                  | MATCH NOTE            |  |
| Match 1                   | TBD      | OIA Site              | First Round Matches   |  |
| Match 2                   | TBD      | ILH Site              |                       |  |
| Match 3                   | TBD      | BIIF Site             | First Round Watches   |  |
| Match 4                   | TBD      | MIL Site              |                       |  |
|                           | D/       | AY 2: WEDNESDAY, OCTO | BER 26                |  |
| Match                     | 5:00 PM  | Moanalua High         |                       |  |
| Match                     | 7:00 PM  |                       | Ouarterfinal Matches  |  |
| Match                     | 5:30 PM  | Makinlay High         | Quarterillar Matches  |  |
| Match                     | 7:30 PM  | McKinley High         |                       |  |
|                           | D        | AY 3: THURSDAY, OCTO  | BER 27                |  |
| Match 9                   | 5:00 PM  | McKiploy High         | Consolation Matches   |  |
| Match 10                  | 6:30 PM  | McKinley High         | Consolation Matches   |  |
| Match 11                  | 5:00 PM  | Moanalua High         | Semifinal Matches     |  |
| Match 12                  | 7:00 PM  | Moanalua High         | Seminal Matches       |  |
| DAY 4: FRIDAY, OCTOBER 28 |          |                       |                       |  |
| Match 13                  | 11:00 AM |                       | 5 <sup>th</sup> Place |  |
| Match 14                  | 2:00 PM  | Stan Sheriff Center   | 3 <sup>rd</sup> Place |  |
| Match 15                  | 7:00 PM  |                       | Championship          |  |

## **NEW CITY NISSAN**

HAWAII HIGH SCHOOL ATHLETIC ASSOCIATION DIVISION I BRACKET - GIRLS VOLLEYBALL STATE CHAMPIONSHIPS MONDAY-FRIDAY, OCTOBER 24-28, 2022