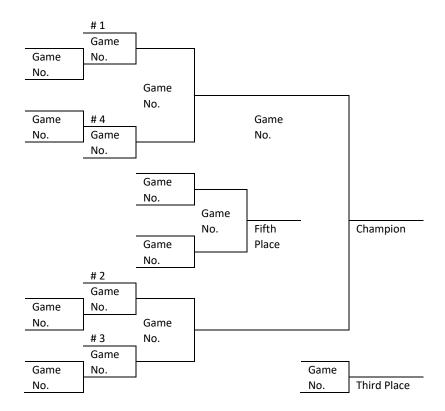

#### A. BOYS AND GIRLS DIVISION I

## **NEW CITY NISSAN**

HAWAII HIGH SCHOOL ATHLETIC ASSOCIATION DIVISION I BRACKET - GIRLS VOLLEYBALL STATE CHAMPIONSHIPS MONDAY-FRIDAY, OCTOBER 24-28, 2022