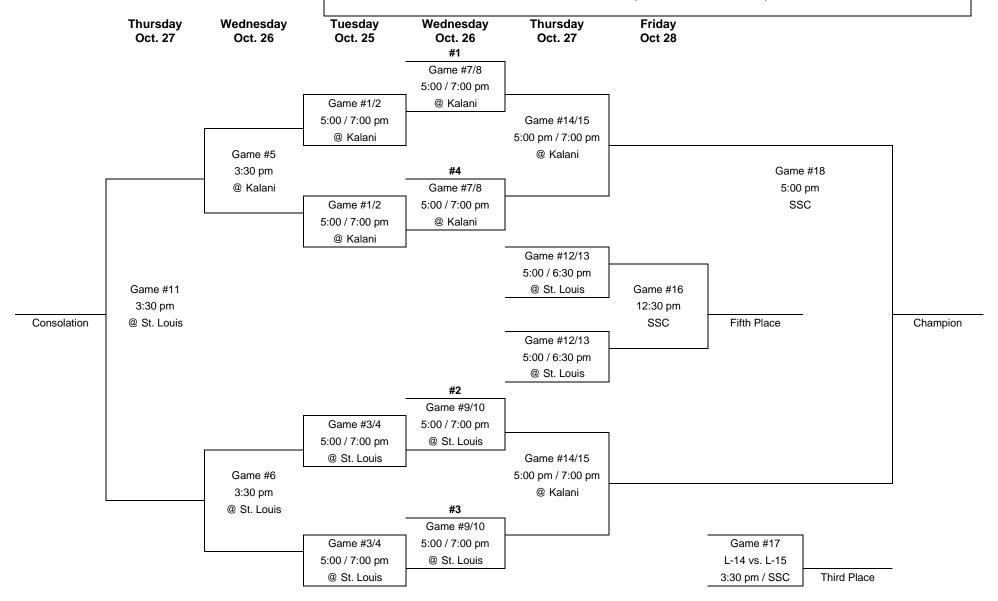

#### **GIRLS DIVISION II**

| DAY 1: TUESDAY, OCTOBER 25 |          |                        |                       |  |
|----------------------------|----------|------------------------|-----------------------|--|
| MATCH                      | TIME     | SITE                   | MATCH NOTE            |  |
| Match 1                    | 5:00 PM  | - Kalani High          |                       |  |
| Match 2                    | 7:00 PM  |                        | First Dound Matches   |  |
| Match 3                    | 5:00 PM  | St. Louis School       | First Round Matches   |  |
| Match 4                    | 7:00 PM  | St. Louis School       |                       |  |
|                            | D        | AY 2: WEDNESDAY, OCTO  | BER 26                |  |
| Match 5                    | 3:30 PM  | Kalani High            | Consolation Matches   |  |
| Match 6                    | 3:30 PM  | St. Louis School       | Consolation Matches   |  |
| Match 7                    | 5:00 PM  | Kalani High            |                       |  |
| Match 8                    | 7:00 PM  | Kalalii filgii         | Quarterfinal Matches  |  |
| Match 9                    | 5:00 PM  | St. Louis School       | Quarterillar Matches  |  |
| Match 10                   | 7:00 PM  | St. Louis School       |                       |  |
|                            |          | PAY 3: THURSDAY, OCTOR | BER 27                |  |
| Match 11                   | 3:30 PM  |                        |                       |  |
| Match 12                   | 5:00 PM  | St. Louis School       | Consolation Matches   |  |
| Match 13                   | 6:30 PM  |                        |                       |  |
| Match 14                   | 5:00 PM  | Kalani High            | Semifinal Matches     |  |
| Match 15                   | 7:00 PM  | Kalani High            | Seminal Matches       |  |
| DAY 4: FRIDAY, OCTOBER 28  |          |                        |                       |  |
| Match 16                   | 12:30 PM |                        | 5 <sup>th</sup> Place |  |
| Match 17                   | 3:30 PM  | Stan Sheriff Center    | 3 <sup>rd</sup> Place |  |
| Match 18                   | 5:00 PM  |                        | Championship          |  |

#### HAWAII HIGH SCHOOL ATHLETIC ASSOCIATION DIVISION II BRACKET - GIRLS VOLLEYBALL STATE CHAMPIONSHIPS TUESDAY-FRIDAY, OCTOBER 25-28, 2022